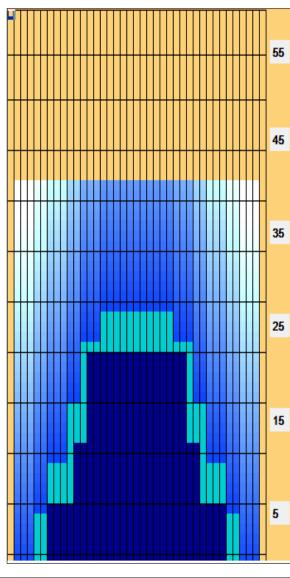

## JPBA WOMENS ALL STAR GAME 2019

Oil Pattern Distance: 42 Feet 42 Feet Oil Per Board: **Reverse Brush Drop:** 50 uL **Forward Oil Total:** 15.7 mL **Reverse Oil Total:** 8.4 mL **Volume Oil Total:** 24.1 mL Forward Boards Crossed: 314 Boards Reverse Boards Crossed: 168 Boards **Total Boards Crossed:** 482 Boards