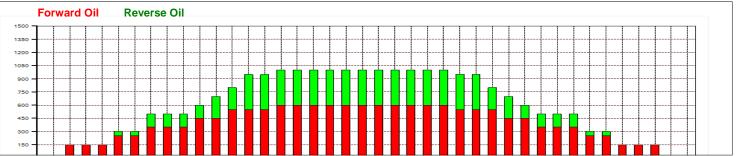

| 3 7L 7R 2 18 54 9.0 14.1 5.1 2700<br>4 10L 10R 2 22 42 14.1 20.3 6.2 2100<br>5 12L 12R 2 22 34 20.3 26.5 6.2 1700<br>6 15L 15R 1 22 11 26.5 29.6 3.1 550<br>7 2L 2R 0 22 0 29.6 32.0 2.4 0 |   | Start | Stop | Loads | Speed | Crossed | Start | End  | Feet | T.Oil |
|--------------------------------------------------------------------------------------------------------------------------------------------------------------------------------------------|---|-------|------|-------|-------|---------|-------|------|------|-------|
| 3 7L 7R 2 18 54 9.0 14.1 5.1 2700<br>4 10L 10R 2 22 42 14.1 20.3 6.2 2100<br>5 12L 12R 2 22 34 20.3 26.5 6.2 1700<br>6 15L 15R 1 22 11 26.5 29.6 3.1 550<br>7 2L 2R 0 22 0 29.6 32.0 2.4 0 | 1 | 2L    | 2R   | 3     | 14    | 111     | 0.0   | 3.9  | 3.9  | 5550  |
| 4 10L 10R 2 22 42 14.1 20.3 6.2 2100<br>5 12L 12R 2 22 34 20.3 26.5 6.2 1700<br>6 15L 15R 1 22 11 26.5 29.6 3.1 550<br>7 2L 2R 0 22 0 29.6 32.0 2.4 0                                      | 2 | 5L    | 5R   | 2     | 18    | 62      | 3.9   | 9.0  | 5,1  | 3100  |
| 5 12L 12R 2 22 34 20.3 26.5 6.2 1700<br>6 15L 15R 1 22 11 26.5 29.6 3.1 550<br>7 2L 2R 0 22 0 29.6 32.0 2.4 0                                                                              | 3 | 7L    | 7R   | 2     | 18    | 54      | 9.0   | 14.1 | 5.1  | 2700  |
| 6 15L 15R 1 22 11 26.5 29.6 3.1 550<br>7 2L 2R 0 22 0 29.6 32.0 2.4 0                                                                                                                      | 4 | 10L   | 10R  | 2     | 22    | 42      | 14.1  | 20.3 | 6.2  | 2100  |
| 7 2L 2R 0 22 0 29.6 32.0 2.4 0                                                                                                                                                             | 5 | 12L   | 12R  | 2     | 22    | 34      | 20.3  | 26.5 | 6.2  | 1700  |
| 1 :                                                                                                                                                                                        | 6 | 15L   | 15R  | 1     | 22    | 11      | 26.5  | 29.6 | 3.1  | 550   |
|                                                                                                                                                                                            | 7 | 2L    | 2R   | 0     | 22    | 0       | 29.6  | 32.0 | 2.4  | 0     |
|                                                                                                                                                                                            | 8 | 2L    | 2R   | 0     | 26    | 0       | 32.0  | 42.0 | 10.0 |       |
|                                                                                                                                                                                            |   |       |      |       |       |         |       |      |      |       |

| 2 13L 13R 3 22 45 25.0 15.7 -9.3 2250<br>3 11L 11R 2 22 38 15.7 9.5 -6.2 1900<br>4 7L 7R 2 18 54 9.5 4.4 -5.1 2700<br>5 5L 5R 1 14 31 4.4 2.5 -1.9 1550 |   | Start | Stop | Loads | Speed | Crossed | Start | End  | Feet  | T.Oil |
|---------------------------------------------------------------------------------------------------------------------------------------------------------|---|-------|------|-------|-------|---------|-------|------|-------|-------|
| 3 11L 11R 2 22 38 15.7 9.5 -6.2 1900<br>4 7L 7R 2 18 54 9.5 4.4 -5.1 2700<br>5 5L 5R 1 14 31 4.4 2.5 -1.9 1550                                          | 1 | 2L    | 2R   | 0     | 30    | 0       | 42.0  | 25.0 | -17.0 | 0     |
| 4 7L 7R 2 18 54 9.5 4.4 -5.1 2700<br>5 5L 5R 1 14 31 4.4 2.5 -1.9 1550                                                                                  | 2 | 13L   | 13R  | 3     | 22    | 45      | 25.0  | 15.7 | -9.3  | 2250  |
| 5 5L 5R 1 14 31 4,4 2.5 -1.9 1550                                                                                                                       | 3 | 11L   | 11R  | 2     | 22    | 38      | 15.7  | 9.5  | -6.2  | 1900  |
|                                                                                                                                                         | 4 | 7L    | 7R   | 2     | 18    | 54      | 9.5   | 4.4  | -5.1  | 2700  |
| 6 2L 2R 0 10 0 2.5 0.0 -2.5 0                                                                                                                           | 5 | 5L    | 5R   | 1     | 14    | 31      | 4.4   | 2.5  | -1.9  | 1550  |
|                                                                                                                                                         | 6 | 2L    | 2R   | 0     | 10    | 0       | 2.5   | 0.0  | -2.5  | 0     |
|                                                                                                                                                         |   |       |      |       |       |         |       |      |       |       |